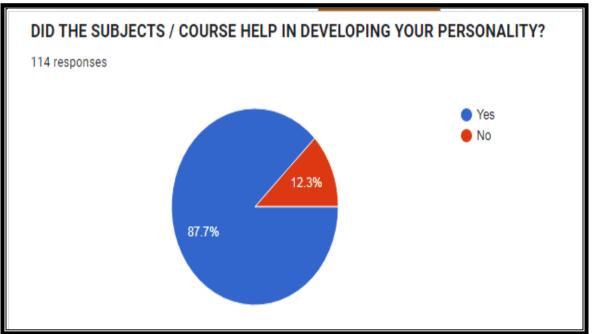

## IF YES, WHY? OR IF NO, WHY? 114 responses Yes Yes Why I don't no As like marketing it gives an idea how to communicate with other people. If yes, but Nothing Problem Easy to adapt and each way to teaching. There's no exact reason to why it's relevant. It just is! Yes because of the in this year we had add new sud of on Job Training internship