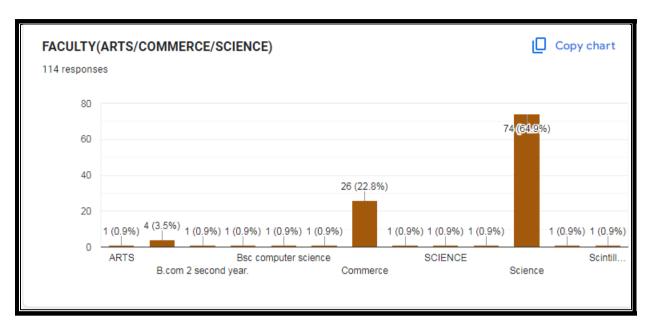

## Chanda Shikshan Prasarak Mandal's JANATA MAHAVIDYALAYA, CHANDRAPUR STUDENTS SATISFACTION SURVEY 2023-24

Students' satisfaction survey is carried out through online google forms. **114** students of Arts, Commerce and Science participated in the survey. The survey mainly focuses on Teaching-Learning Process. Link to the survey form is- https://forms.gle/nJFYaYcA3ktaPXRY8