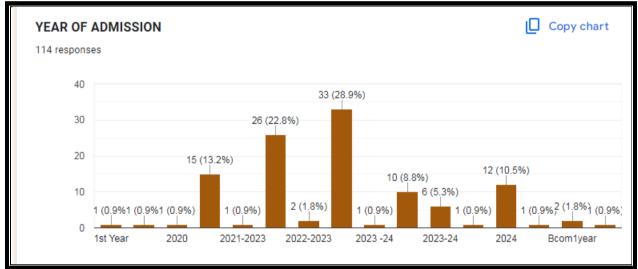

## Chanda Shikshan Prasarak Mandal's JANATA MAHAVIDYALAYA, CHANDRAPUR STUDENTS SATISFACTION SURVEY 2023-24

Students' satisfaction survey is carried out through online google forms. **114** students of Arts, Commerce and Science participated in the survey. The survey mainly focuses on Teaching-Learning Process. Link to the survey form is- https://forms.gle/nJFYaYcA3ktaPXRY8