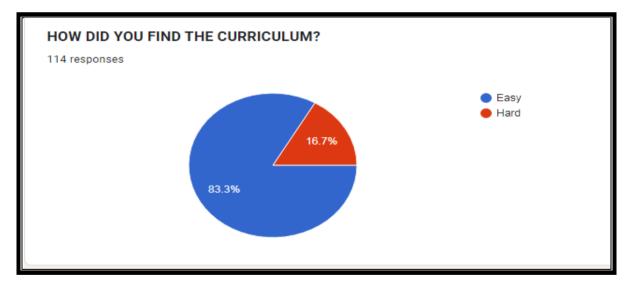

The outcome unveils that the students are satisfied with the performance of the institution.

70% of the students agree that the overall teaching-learning environment is very good. Students suggested following things for improvement...