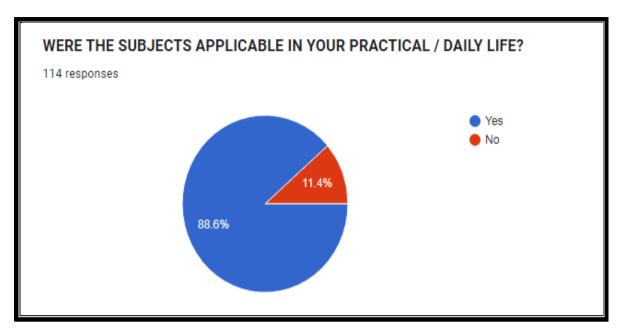

ikte@gmail.com Khushbu9284singh@gmail.com sumedhwalde0@gmail.com pallavibawane249@gmail.com kunnawarv@gmail.com













| 14 responses   |  |
|----------------|--|
| 25.00          |  |
| Bsc 2nd year   |  |
| 1st year       |  |
| Bsc 2nd year   |  |
| B.com 2nd year |  |
| Bsc 3rd year   |  |
| Bsc 3rd year   |  |
| Final year     |  |
| B.Sc 2nd year  |  |
| Bcom1year      |  |

















## IF YES, WHY? OR IF NO, WHY? 114 responses Yes Yes Why I don't no As like marketing it gives an idea how to communicate with other people. If yes, but Nothing Problem Easy to adapt and each way to teaching. There's no exact reason to why it's relevant. It just is! Yes because of the in this year we had add new sud of on Job Training internship

Principal Janata Mahavidyalaya Chandrapur











| IF YES, WHY ? OR IF NO, WHY ? |  |  |
|-------------------------------|--|--|
| Yes                           |  |  |
| Yes                           |  |  |
| Why                           |  |  |
| No                            |  |  |
| Yes.                          |  |  |

| WH  | HAT WAS THE MOST USEFUL PART OF THE CURRICULUM / COURSE AND WHY? |
|-----|------------------------------------------------------------------|
| 114 | responses                                                        |
| Ye  | es                                                               |
| Co  | omputer science                                                  |
| Ar  | rea                                                              |
| Pr  | ractical