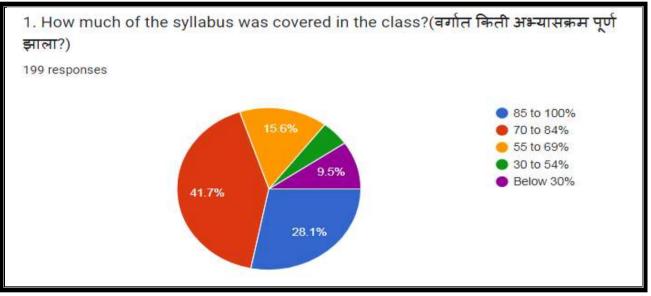

The outcome unveils that the students are satisfied with the performance of the institution.

70% of the students agree that the overall teaching-learning environment is very good. Students suggested following things for improvement...