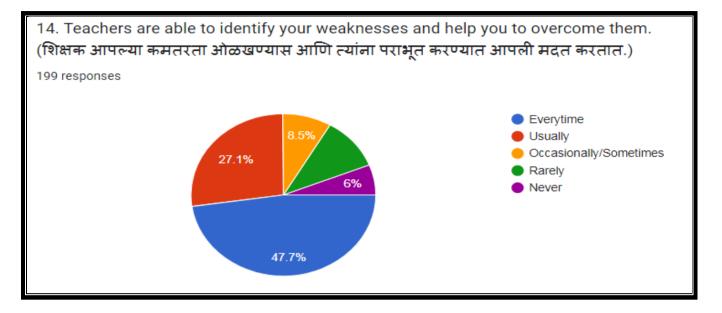

199 responses

17. Teachers encourage you to participate in extracurricular activities.(शिक्षक तुम्हाला अतिरिक्त अभ्यासक्रमात सहभागी होण्यासाठी प्रोत्साहन देतात)

Principal Janata Mahavidyalaya Chandrapur