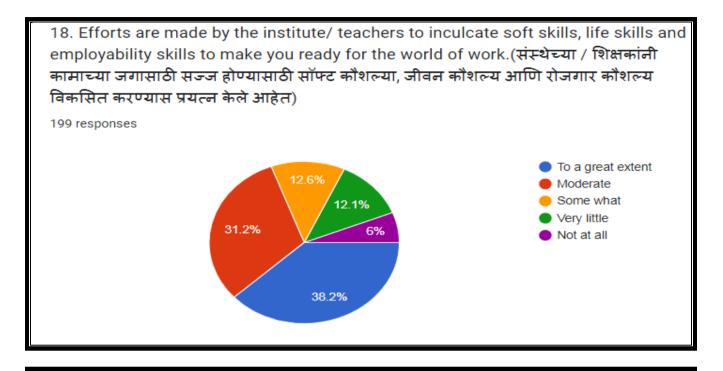

199 responses

17. Teachers encourage you to participate in extracurricular activities.(शिक्षक तुम्हाला अतिरिक्त अभ्यासक्रमात सहभागी होण्यासाठी प्रोत्साहन देतात)

Principal Janata Mahavidyalaya Chandrapur