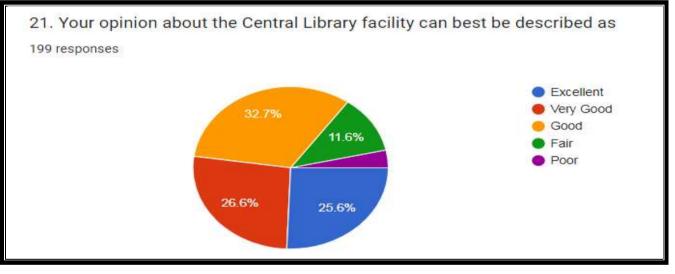

drapur







Principal Janata Mahavidyalaya Chandrapur











15. The institution makes effort to engage students in the monitoring, review and continuous quality improvement of the teaching learning process.(शिक्षण घेण्याच्या प्रक्रियेची देखरेख, आढावा आणि निरंतर गुणवत्ता सुधारण्यात विद्यार्थ्यांना गुंतवून ठेवण्याचा प्रयत्न संस्था करीत आहे.)

199 responses







17. Teachers encourage you to participate in extracurricular activities.(शिक्षक तुम्हाला अतिरिक्त अभ्यासक्रमात सहभागी होण्यासाठी प्रोत्साहन देतात)





Principal Janata Mahavidyalaya Chandrapur





19. What percentage of teachers use ICT tools such as LCD projector, Multimedia, etc. while teaching.(अध्यापन करताना एलसीडी प्रोजेक्टर, मल्टिमिडीया इत्यादीसारख्या आयसीटी साधनांचा किती टक्के शिक्षक वापरतात)

199 responses

















Principal Janata Mahavidyalaya Chandrapur





Principal Jenata Mahavidyalaya

Chandrapur