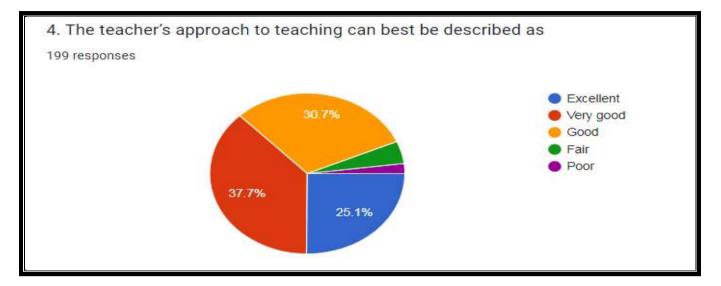

The outcome unveils that the students are satisfied with the performance of the institution.

70% of the students agree that the overall teaching-learning environment is very good. Students suggested following things for improvement...