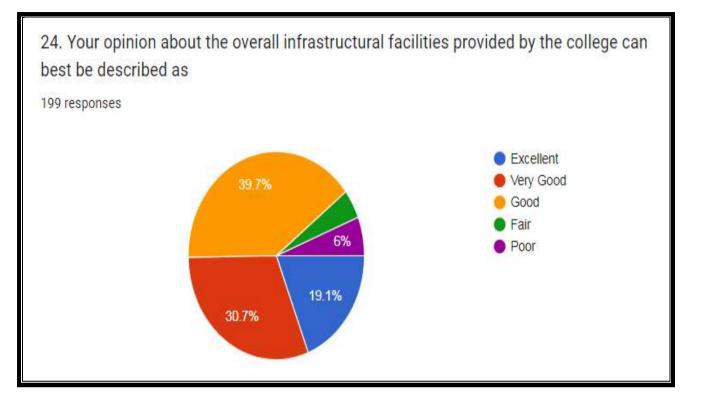

ur











15. The institution makes effort to engage students in the monitoring, review and continuous quality improvement of the teaching learning process.(शिक्षण घेण्याच्या प्रक्रियेची देखरेख, आढावा आणि निरंतर गुणवत्ता सुधारण्यात विद्यार्थ्यांना गुंतवून ठेवण्याचा प्रयत्न संस्था करीत आहे.)

199 responses







17. Teachers encourage you to participate in extracurricular activities.(शिक्षक तुम्हाला अतिरिक्त अभ्यासक्रमात सहभागी होण्यासाठी प्रोत्साहन देतात)





Principal Janata Mahavidyalaya Chandrapur





19. What percentage of teachers use ICT tools such as LCD projector, Multimedia, etc. while teaching.(अध्यापन करताना एलसीडी प्रोजेक्टर, मल्टिमिडीया इत्यादीसारख्या आयसीटी साधनांचा किती टक्के शिक्षक वापरतात)

199 responses

















Principal Janata Mahavidyalaya Chandrapur





Principal Jenata Mahavidyalaya

Chandrapur