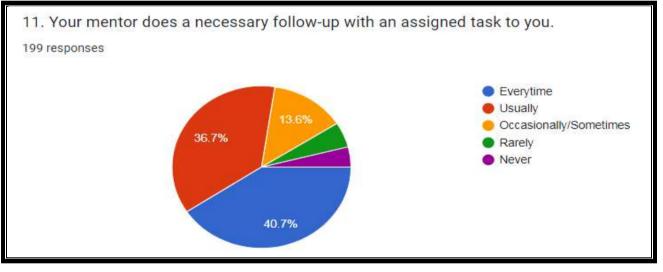

199 responses

17. Teachers encourage you to participate in extracurricular activities.(शिक्षक तुम्हाला अतिरिक्त अभ्यासक्रमात सहभागी होण्यासाठी प्रोत्साहन देतात)

Principal Janata Mahavidyalaya Chandrapur