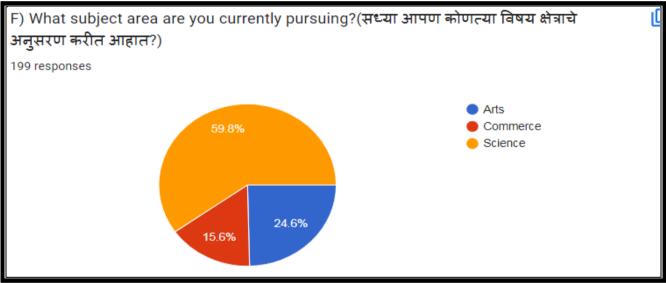

## Chanda Shikshan Prasarak Mandal's JANATA MAHAVIDYALAYA, CHANDRAPUR STUDENTS SATISFACTION SURVEY 2022-23

Students' satisfaction survey is carried out through online google forms. **199** students of Arts, Commerce and Science participated in the survey. The survey mainly focuses on Teaching-Learning Process. Link to the survey form is- <u>https://forms.gle/eDMT3uhJC5RKaWq97</u>