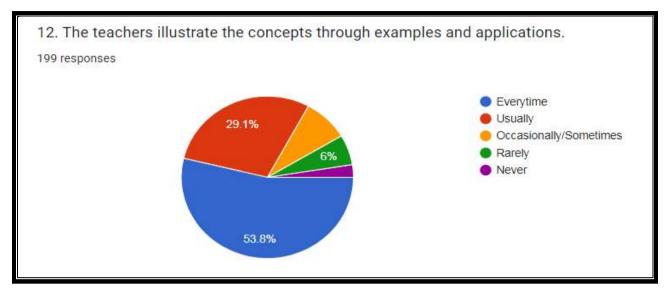

19. What percentage of teachers use ICT tools such as LCD projector, Multimedia, etc. while teaching.(अध्यापन करताना एलसीडी प्रोजेक्टर, मल्टिमिडीया इत्यादीसारख्या आयसीटी साधनांचा किती टक्के शिक्षक वापरतात)