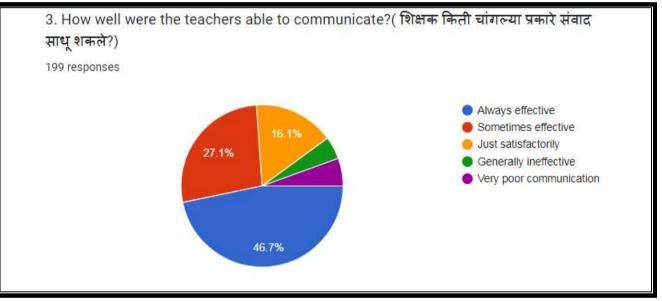

The outcome unveils that the students are satisfied with the performance of the institution.

70% of the students agree that the overall teaching-learning environment is very good. Students suggested following things for improvement...