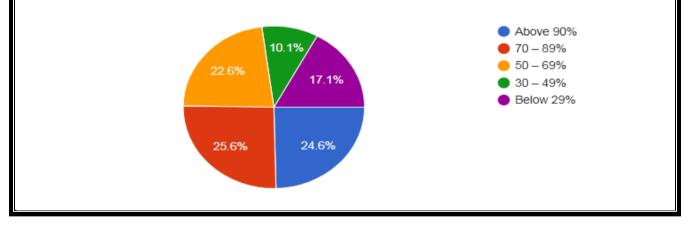

19. What percentage of teachers use ICT tools such as LCD projector, Multimedia, etc. while teaching.(अध्यापन करताना एलसीडी प्रोजेक्टर, मल्टिमिडीया इत्यादीसारख्या आयसीटी साधनांचा किती टक्के शिक्षक वापरतात)