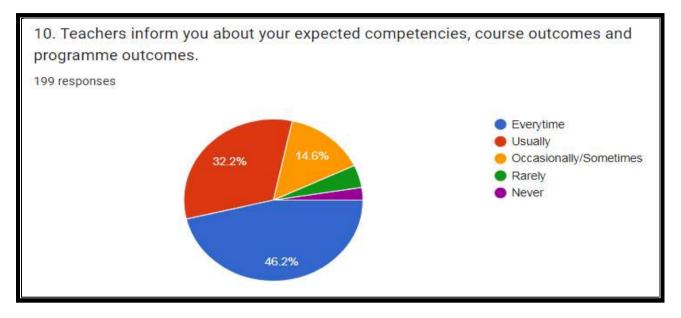

15. The institution makes effort to engage students in the monitoring, review and continuous quality improvement of the teaching learning process.(शिक्षण घेण्याच्या प्रक्रियेची देखरेख, आढावा आणि निरंतर गुणवत्ता सुधारण्यात विद्यार्थ्यांना गुंतवून ठेवण्याचा प्रयत्न संस्था करीत आहे.)