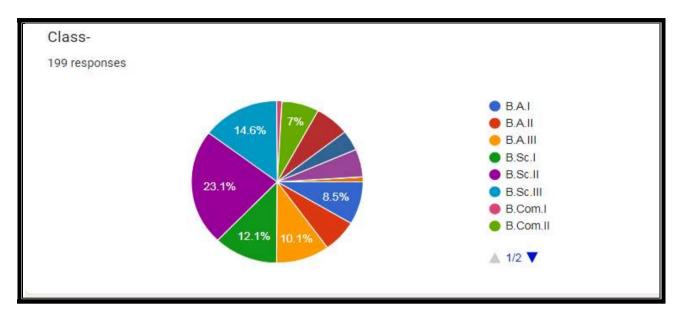

## Chanda Shikshan Prasarak Mandal's JANATA MAHAVIDYALAYA, CHANDRAPUR STUDENTS SATISFACTION SURVEY 2022-23

Students' satisfaction survey is carried out through online google forms. **199** students of Arts, Commerce and Science participated in the survey. The survey mainly focuses on Teaching-Learning Process. Link to the survey form is- <u>https://forms.gle/eDMT3uhJC5RKaWq97</u>