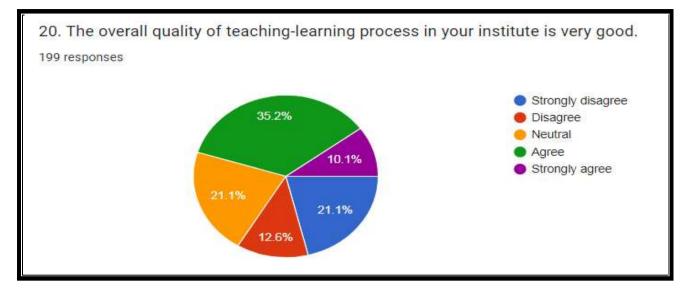

The outcome unveils that the students are satisfied with the performance of the institution.

70% of the students agree that the overall teaching-learning environment is very good. Students suggested following things for improvement...