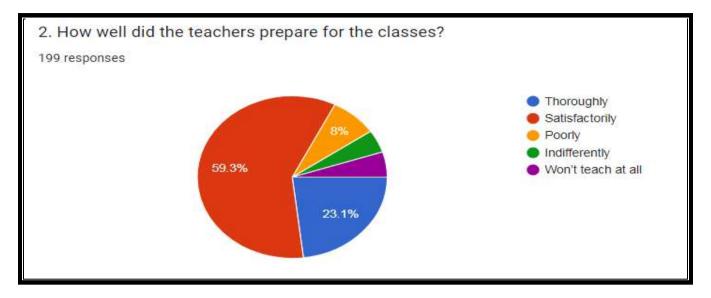

The outcome unveils that the students are satisfied with the performance of the institution.

70% of the students agree that the overall teaching-learning environment is very good. Students suggested following things for improvement...