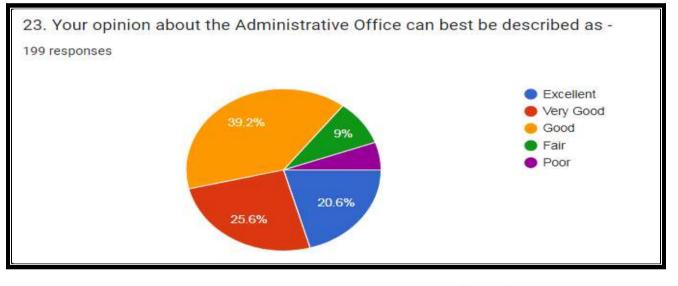

Principal Janata Mahavidyalaya Chandrapur











15. The institution makes effort to engage students in the monitoring, review and continuous quality improvement of the teaching learning process.(शिक्षण घेण्याच्या प्रक्रियेची देखरेख, आढावा आणि निरंतर गुणवत्ता सुधारण्यात विद्यार्थ्यांना गुंतवून ठेवण्याचा प्रयत्न संस्था करीत आहे.)

199 responses







17. Teachers encourage you to participate in extracurricular activities.(शिक्षक तुम्हाला अतिरिक्त अभ्यासक्रमात सहभागी होण्यासाठी प्रोत्साहन देतात)





Principal Janata Mahavidyalaya Chandrapur





19. What percentage of teachers use ICT tools such as LCD projector, Multimedia, etc. while teaching.(अध्यापन करताना एलसीडी प्रोजेक्टर, मल्टिमिडीया इत्यादीसारख्या आयसीटी साधनांचा किती टक्के शिक्षक वापरतात)

199 responses

















Principal Janata Mahavidyalaya Chandrapur





Principal Jenata Mahavidyalaya

Chandrapur