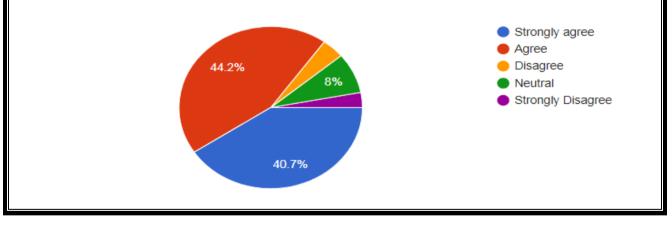

199 responses

17. Teachers encourage you to participate in extracurricular activities.(शिक्षक तुम्हाला अतिरिक्त अभ्यासक्रमात सहभागी होण्यासाठी प्रोत्साहन देतात)

Principal Janata Mahavidyalaya Chandrapur

19. What percentage of teachers use ICT tools such as LCD projector, Multimedia, etc. while teaching.(अध्यापन करताना एलसीडी प्रोजेक्टर, मल्टिमिडीया इत्यादीसारख्या आयसीटी साधनांचा किती टक्के शिक्षक वापरतात)